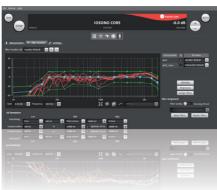

#### Designed for a fast and easy operation

The IOSONO CORE is easy and intuitive to operate. The color touch screen provides quick selection of presets and easy adjustment of essential features. The newly redesigned remote control software interface ensures fast and convenient network operation.

## Seamless integration into playback systems

IOSONO CORE has standard time code and synchronization inputs for a smooth integration into show control and playback systems. The audio processor parameters can be remotely controlled with the Control Unit Software.