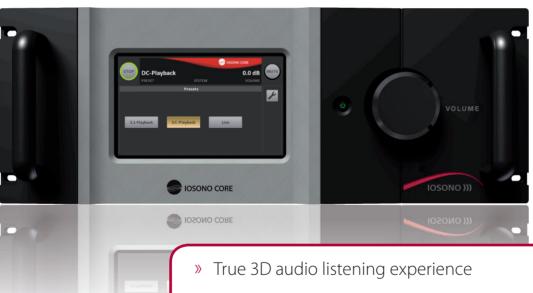

#### True 3D audio listening experience

IOSONO CORE delivers immersive high quality audio – the result of years of research and practical experience. Sounds can be moved in space with great precision. This produces crystal-clear perception of sound emanated from the walls of the auditorium, moving right through the audience.

#### High quality sound meets distinguished design

The processor's construction has been designed to combine a sleek, elegant look with the robustness needed for the use in live and event applications. The housing is scratch and shock resistant with sturdy front handles for convenient installation.

#### Designed for a fast and easy operation

The IOSONO CORE is easy and intuitive to operate. The color touch screen provides quick selection of presets and easy adjustment of essential features. The newly redesigned remote control software interface ensures fast and convenient network operation.