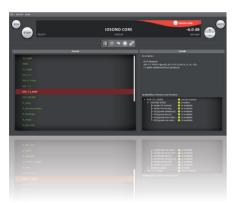

#### Designed for a fast and easy operation

The IOSONO CORE is easy and intuitive to operate. The color touch screen provides quick selection of presets and easy adjustment of essential features. The newly redesigned remote control software interface ensures fast and convenient network operation.

## Seamless integration into playback systems

IOSONO CORE has standard time code and synchronization inputs for a smooth integration into show control and playback systems. The audio processor parameters can be remotely controlled with the Control Unit Software.